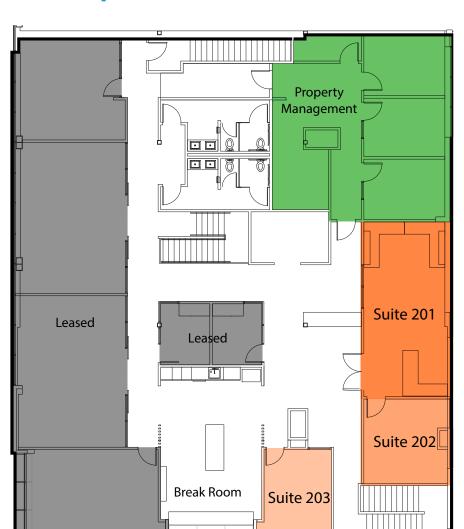

Wi-Fi and phones hooked up allowing for immediate occupancy

| AVAILABILITIES    |                                       |
|-------------------|---------------------------------------|
| Suite 201         | 4-person office                       |
|                   | \$2,500/Month, includes all utilities |
| Suite 201-<br>202 | 6-person office                       |
|                   | \$3,800/Month, includes all utiltiies |
| Suite 203         | 2-person office                       |
|                   | \$1,500/Month, includes all utiltiies |

## Westpark Amenities - Building H

SECOND FLOOR

LEASING INFORMATION

Mark Flippo JLL 425.974.4007 mark.flippo@am.jll.com Jason Bloom Kidder Mathews 425.450.1102 jason.bloom@kiddermathews.com

WESTPARKKBS.COM KIDDERMATHEWS.COM